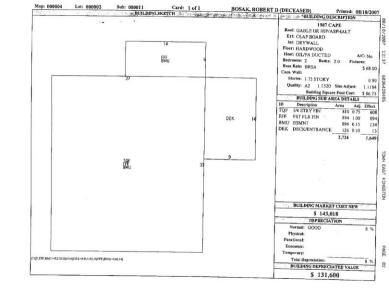

**Age:** 100 +/- years

**STYLE:** Two Story Post & Beam Rustic Log Single Family Home

**LAND:** 42 +/- acres

**EST. SQUARE FEET:** 1,520 square feet

**TOTAL ROOMS:** Five Rooms

**BATHROOMS:** Three Baths

**BEDROOMS:** Three

DAY OFFICE OF

\$ 131,600

\$ 133,005

\$ 3,000

06/04/03 LTRL

02/09/95 BH

08/14/02 VMRM

**Building Value:** 

Features Value:

**一种一种** 

Taxable Land Value:

Base Year: 2003

\$ 267,605

\$ 267,605